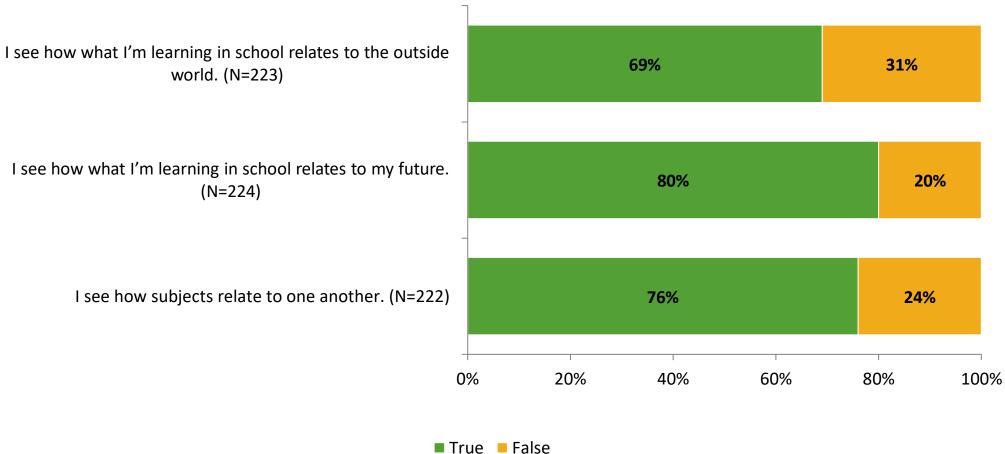

hool Year



## **Participation**

| Responding Group    | Number of Invitations Delivered (NMax) | Number of Responses<br>(N) | Response Rate | Total Responses |
|---------------------|----------------------------------------|----------------------------|---------------|-----------------|
| Elementary Students | 277                                    | 225                        | 81%           | 225             |



## **Overall Engagement**





## **Overall Engagement (Continued)**





### **Like School**

Thinking about how you feel/act most of the time, is the following statement true or false?

Generally, I like school. (N=216) 83% 17% 0% 20% 40% 60% 80% 100%

■ True ■ False



## **Class Experience**





## **Student Experience**





## **Academic Support**





#### Relevance





#### **Involvement**



## **Self-Management**



#### Grit





## Acceptance



## **Relationships with Peers**





## **Relationships with Adults in School**







Follow us on Twitter: @k12insight

www.k12insight.com