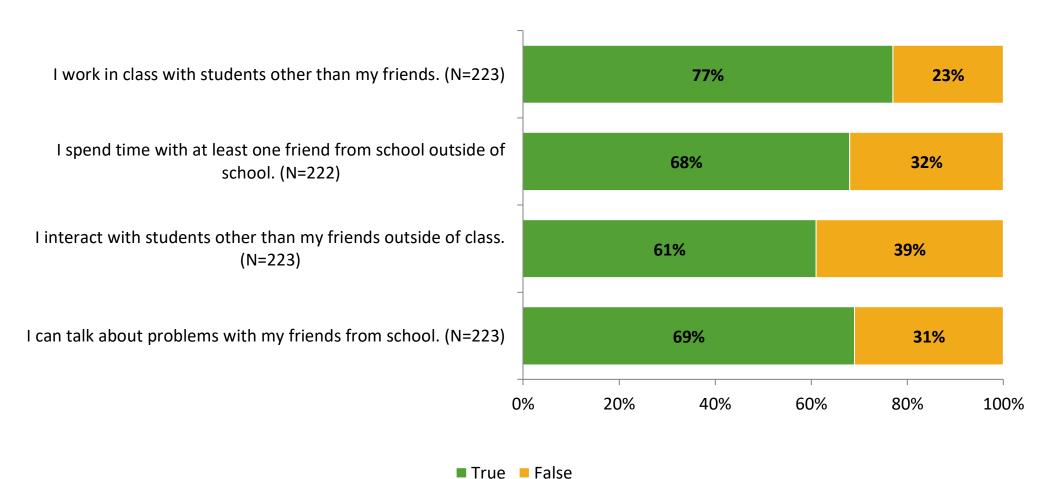

<br>(N) | Response Rate | Total Responses |
|---------------------|----------------------------------------|----------------------------|---------------|-----------------|
| Elementary Students | 277                                    | 225                        | 81%           | 225             |



## **Overall Engagement**





## **Overall Engagement (Continued)**





### **Like School**

Thinking about how you feel/act most of the time, is the following statement true or false?

Generally, I like school. (N=216) 83% 17% 0% 20% 40% 60% 80% 100%

■ True ■ False



## **Class Experience**





## **Student Experience**





## **Academic Support**





#### Relevance





#### **Involvement**



## **Self-Management**



#### Grit





## Acceptance



## **Relationships with Peers**





## **Relationships with Adults in School**







Follow us on Twitter: @k12insight

www.k12insight.com