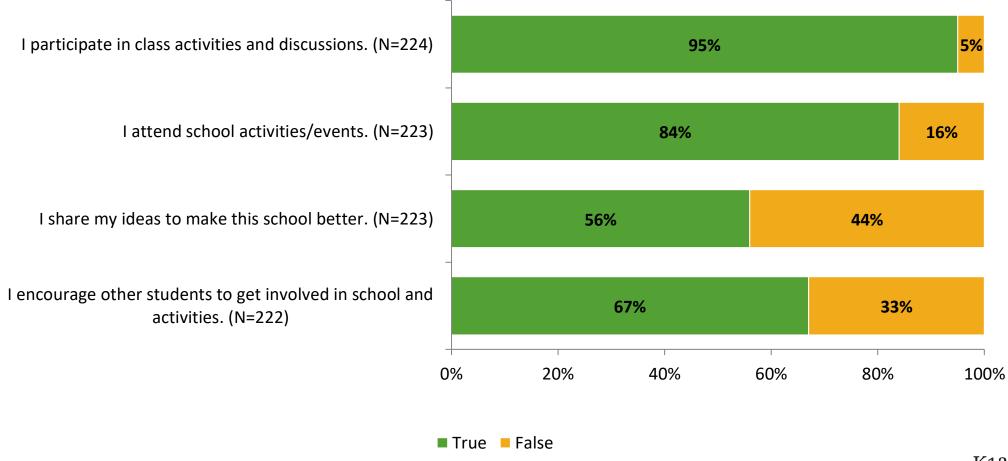

ation**

| Responding Group    | Number of Invitations Delivered (NMax) | Number of Responses<br>(N) | Response Rate | Total Responses |
|---------------------|----------------------------------------|----------------------------|---------------|-----------------|
| Elementary Students | 277                                    | 225                        | 81%           | 225             |



## **Overall Engagement**





## **Overall Engagement (Continued)**





### **Like School**

Thinking about how you feel/act most of the time, is the following statement true or false?

Generally, I like school. (N=216) 83% 17% 0% 20% 40% 60% 80% 100%

■ True ■ False



## **Class Experience**





## **Student Experience**





## **Academic Support**





#### Relevance





#### **Involvement**



## **Self-Management**



#### Grit





## Acceptance



## **Relationships with Peers**





## **Relationships with Adults in School**







Follow us on Twitter: @k12insight

www.k12insight.com