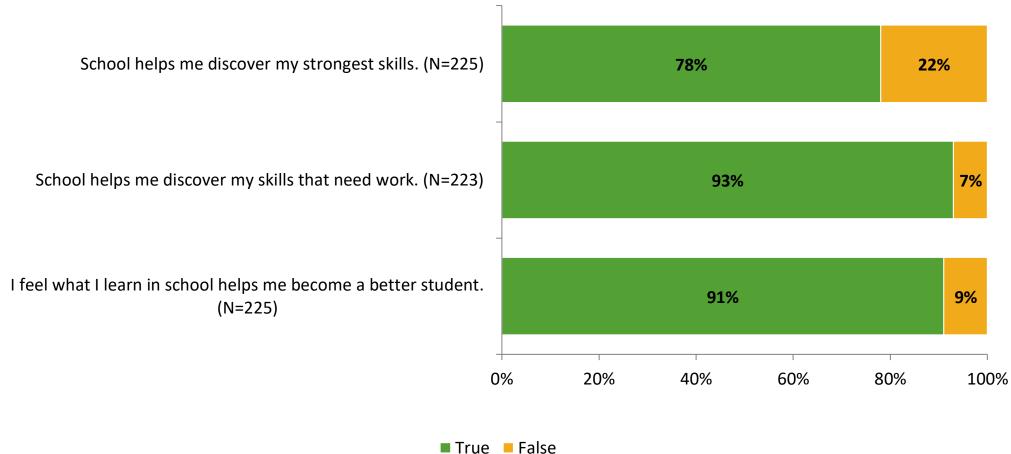

Plumb Elementary School**

Results

2021-2022 School Year



## **Participation**

| Responding Group    | Number of Invitations Delivered (NMax) | Number of Responses<br>(N) | Response Rate | Total Responses |
|---------------------|----------------------------------------|----------------------------|---------------|-----------------|
| Elementary Students | 277                                    | 225                        | 81%           | 225             |



## **Overall Engagement**





## **Overall Engagement (Continued)**





### **Like School**

Thinking about how you feel/act most of the time, is the following statement true or false?

Generally, I like school. (N=216) 83% 17% 0% 20% 40% 60% 80% 100%

■ True ■ False



## **Class Experience**





## **Student Experience**





## **Academic Support**





#### Relevance





#### **Involvement**



## **Self-Management**



#### Grit





## Acceptance



## **Relationships with Peers**





## **Relationships with Adults in School**







Follow us on Twitter: @k12insight

www.k12insight.com