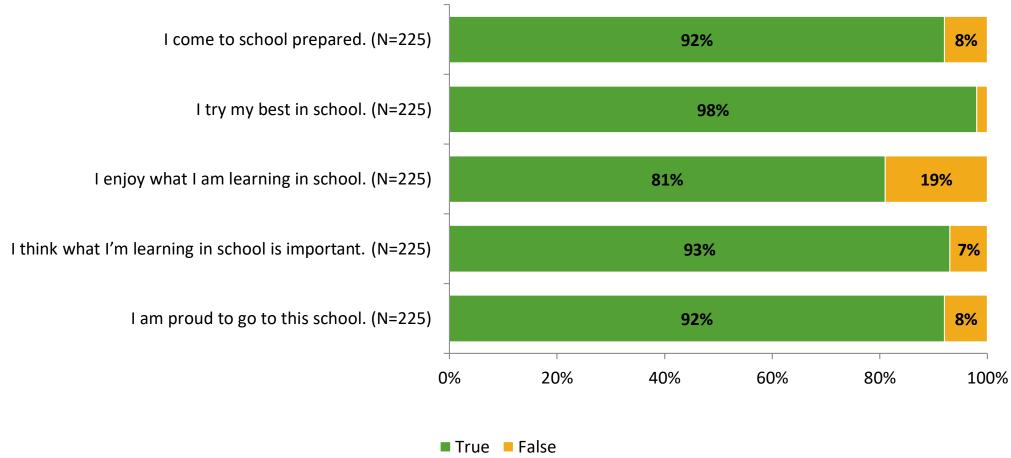

# **Student Engagement Survey for Elementary Surveys: Plumb Elementary School**

Results

2021-2022 School Year



## **Participation**

| Responding Group    | Number of Invitations Delivered (NMax) | Number of Responses<br>(N) | Response Rate | Total Responses |
|---------------------|----------------------------------------|----------------------------|---------------|-----------------|
| Elementary Students | 277                                    | 225                        | 81%           | 225             |



## **Overall Engagement**





## **Overall Engagement (Continued)**





### **Like School**

Thinking about how you feel/act most of the time, is the following statement true or false?

Generally, I like school. (N=216) 83% 17% 0% 20% 40% 60% 80% 100%

■ True ■ False



## **Class Experience**





## **Student Experience**





## **Academic Support**





#### Relevance





#### **Involvement**



## **Self-Management**



#### Grit





## Acceptance



## **Relationships with Peers**





## **Relationships with Adults in School**







Follow us on Twitter: @k12insight

www.k12insight.com