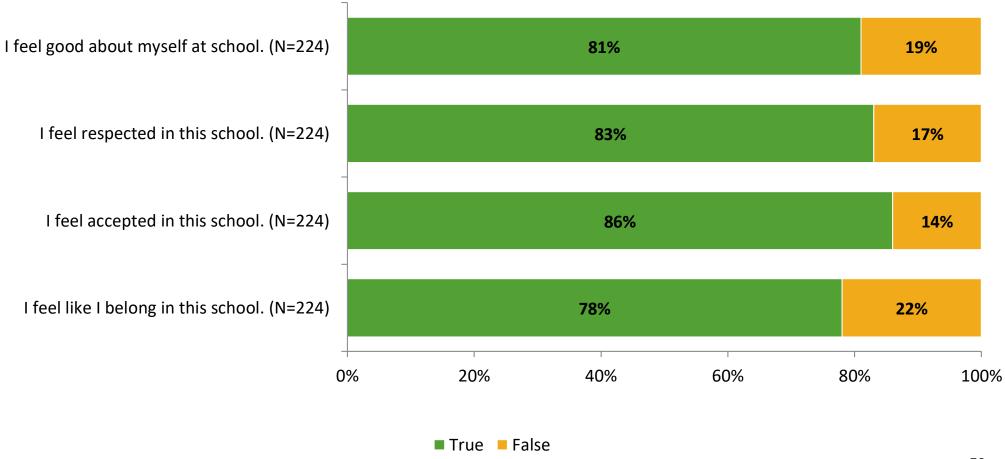

ivered (NMax) | Number of Responses<br>(N) | Response Rate | Total Responses |
|---------------------|----------------------------------------|----------------------------|---------------|-----------------|
| Elementary Students | 277                                    | 225                        | 81%           | 225             |



## **Overall Engagement**





## **Overall Engagement (Continued)**





### **Like School**

Thinking about how you feel/act most of the time, is the following statement true or false?

Generally, I like school. (N=216) 83% 17% 0% 20% 40% 60% 80% 100%

■ True ■ False



## **Class Experience**





## **Student Experience**





## **Academic Support**





#### Relevance





#### **Involvement**



## **Self-Management**



#### Grit





## Acceptance



## **Relationships with Peers**





## **Relationships with Adults in School**







Follow us on Twitter: @k12insight

www.k12insight.com