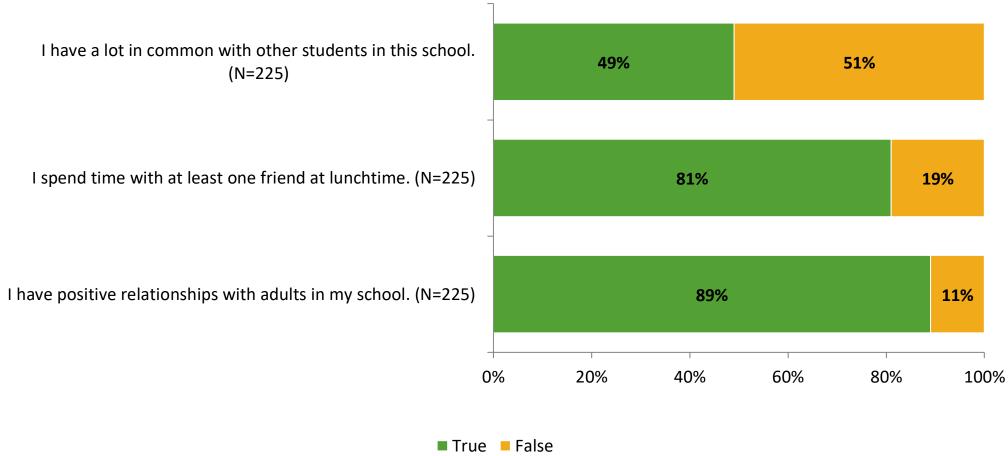

## **Relationships with Peers**

## **Relationships with Adults in School**

Follow us on Twitter: @k12insight

www.k12insight.com