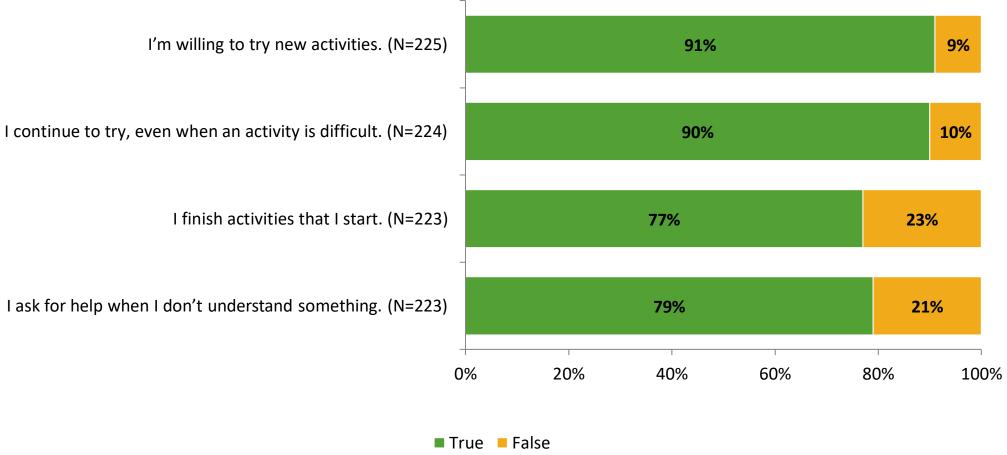

of Invitations Delivered (NMax) | Number of Responses<br>(N) | Response Rate | Total Responses |
|---------------------|----------------------------------------|----------------------------|---------------|-----------------|
| Elementary Students | 277                                    | 225                        | 81%           | 225             |



## **Overall Engagement**





## **Overall Engagement (Continued)**





### **Like School**

Thinking about how you feel/act most of the time, is the following statement true or false?

Generally, I like school. (N=216) 83% 17% 0% 20% 40% 60% 80% 100%

■ True ■ False



## **Class Experience**





## **Student Experience**





## **Academic Support**





#### Relevance





#### **Involvement**



## **Self-Management**



#### Grit





## Acceptance



## **Relationships with Peers**





## **Relationships with Adults in School**







Follow us on Twitter: @k12insight

www.k12insight.com