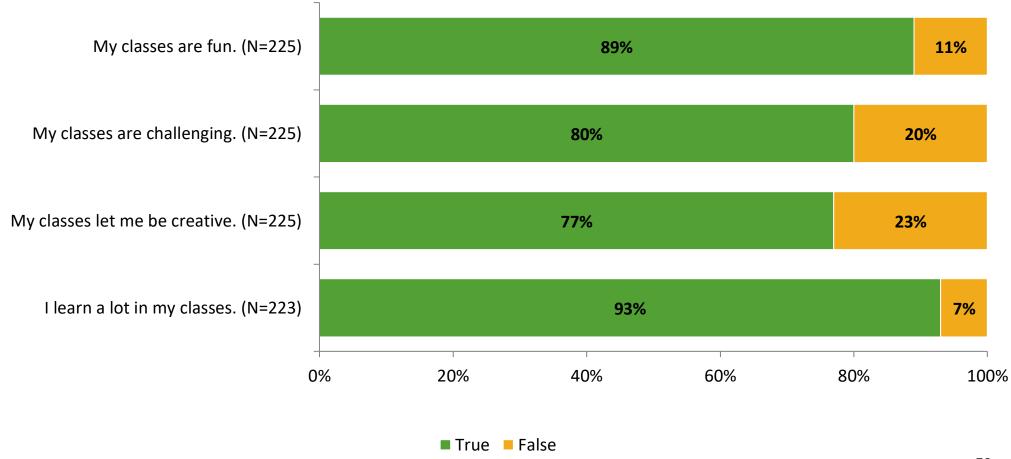

Survey for Elementary Surveys: Plumb Elementary School**

Results

2021-2022 School Year



## **Participation**

| Responding Group    | Number of Invitations Delivered (NMax) | Number of Responses<br>(N) | Response Rate | Total Responses |
|---------------------|----------------------------------------|----------------------------|---------------|-----------------|
| Elementary Students | 277                                    | 225                        | 81%           | 225             |



## **Overall Engagement**





## **Overall Engagement (Continued)**





### **Like School**

Thinking about how you feel/act most of the time, is the following statement true or false?

Generally, I like school. (N=216) 83% 17% 0% 20% 40% 60% 80% 100%

■ True ■ False



## **Class Experience**





## **Student Experience**





## **Academic Support**





#### Relevance





#### **Involvement**



## **Self-Management**



#### Grit





## Acceptance



## **Relationships with Peers**





## **Relationships with Adults in School**







Follow us on Twitter: @k12insight

www.k12insight.com